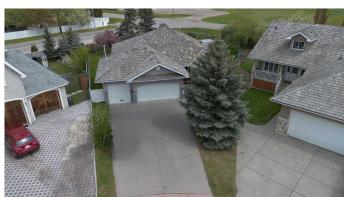

### \$750,000

4 Bedroom, 3.00 Bathroom, 1,754 sqft Residential on 0.28 Acres

Grande Pointe Estates, Strathmore, Alberta

Seller is ready to make a deal! Rare opportunity to own a custom bungalow on one of the largest lots in one of Strathmore's most sought-after neighborhoods. Nestled in a quiet cul-de-sac in Grande Point Estates, this home offers exceptional space, privacy, and timeless style in a community known for its upscale lamp posts, wide sidewalks, and estate-quality homes. Situated on an expansive 8,600+ sq ft lot, this fully developed walkout bungalow offers over 3,000 sq ft of total living spaceâ€"providing a serene backdrop and plenty of room for outdoor living, entertaining, or gardening. Mature trees, well-kept landscaping, underground sprinklers, and a large upper deck add to the home's outdoor appeal, while the oversized triple garage (with high ceilings, heated & A/C) makes it perfect for hobbyists, car enthusiasts, or those needing extra room for toys and tools. Inside, the open-concept main level is bright and welcoming, featuring vaulted ceilings, generous windows, and a practical layout ideal for both everyday living and entertaining. The spacious kitchen includes white appliances, including stand up freezer, a custom pantry, and a raised eating bar that flows seamlessly into the dining and living areas. A cozy gas fireplace creates a warm focal point in the living room, and garden doors lead to the covered upper deckâ€"perfect for morning coffee or evening BBQs. The main level also features a spacious front office that can also be a formal dining room or bedroom,

#### **Amenities**

Parking Spaces 6

Parking Concrete Driveway, Garage Door Opener, Garage Faces Front, Heated

Garage, Insulated, Off Street, Oversized, Triple Garage Attached