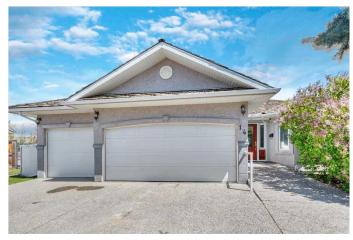

### \$750,000

4 Bedroom, 3.00 Bathroom, 1,754 sqft Residential on 0.28 Acres

Grande Pointe Estates, Strathmore, Alberta

Seller is ready to make a deal! Rare opportunity to own a custom bungalow on one of the largest lots in one of Strathmore's most sought-after neighborhoods. Nestled in a quiet cul-de-sac in Grande Point Estates, this home offers exceptional space, privacy, and timeless style in a community known for its upscale lamp posts, wide sidewalks, and estate-quality homes. Situated on an expansive 8,600+ sq ft lot, this fully developed walkout bungalow offers over 3,000 sq ft of total living spaceâ€"providing a serene backdrop and plenty of room for outdoor living, entertaining, or gardening. Mature trees, well-kept landscaping, underground sprinklers, and a large upper deck add to the home's outdoor appeal, while the oversized triple garage (with high ceilings, heated & A/C) makes it perfect for hobbyists, car enthusiasts, or those needing extra room for toys and tools. Inside, the open-concept main level is bright and welcoming, featuring vaulted ceilings, generous windows, and a practical layout ideal for both everyday living and entertaining. The spacious kitchen includes white appliances, including stand up freezer, a custom pantry, and a raised eating bar that flows seamlessly into the dining and living areas. A cozy gas fireplace creates a warm focal point in the living room, and garden doors lead to the covered upper deckâ€"perfect for morning coffee or evening BBQs. The main level also features a spacious front office that can also be a formal dining room or bedroom,

#### **Amenities**

Parking Spaces 6

Parking Concrete Driveway, Garage Door Opener, Garage Faces Front, Heated

Garage, Insulated, Off Street, Oversized, Triple Garage Attached