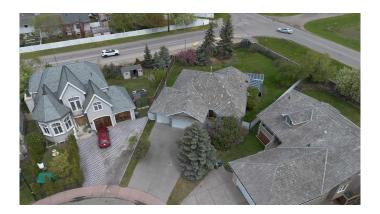

### \$750,000

4 Bedroom, 3.00 Bathroom, 1,754 sqft Residential on 0.28 Acres

Grande Pointe Estates, Strathmore, Alberta

Seller is ready to make a deal! Rare opportunity to own a custom bungalow on one of the largest lots in one of Strathmore's most sought-after neighborhoods. Nestled in a quiet cul-de-sac in Grande Point Estates, this home offers exceptional space, privacy, and timeless style in a community known for its upscale lamp posts, wide sidewalks, and estate-quality homes. Situated on an expansive 8,600+ sq ft lot, this fully developed walkout bungalow offers over 3,000 sq ft of total living spaceâ€"providing a serene backdrop and plenty of room for outdoor living, entertaining, or gardening. Mature trees, well-kept landscaping, underground sprinklers, and a large upper deck add to the home's outdoor appeal, while the oversized triple garage (with high ceilings, heated & A/C) makes it perfect for hobbyists, car enthusiasts, or those needing extra room for toys and tools. Inside, the open-concept main level is bright and welcoming, featuring vaulted ceilings, generous windows, and a practical layout ideal for both everyday living and entertaining. The spacious kitchen includes white appliances, including stand up freezer, a custom pantry, and a raised eating bar that flows seamlessly into the dining and living areas. A cozy gas fireplace creates a warm focal point in the living room, and garden doors lead to the covered upper deckâ€"perfect for morning coffee or evening BBQs. The main level also features a spacious front office that can also be a formal dining room or bedroom,