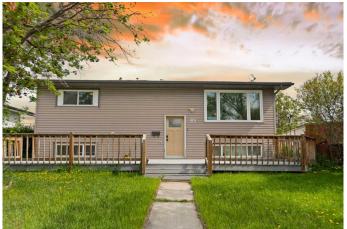

## \$549,900

4 Bedroom, 2.00 Bathroom, 1,007 sqft Residential on 0.12 Acres

Penbrooke Meadows, Calgary, Alberta

Do not miss out this well set up property, live up rent down, located in a Cul-De-Sac, lot of street parking. 2 good size bedrooms on main floor, separated Laundry room on main floor, open kitchen with white Quartz counter top, shiny backflash, and all energy efficient high-end appliances, open concept with lot of sun lights. The illegal Suite in the basement, very nice set up and efficient, 2 good size bedrooms, nice kitchen cabinets and high-end appliances, separated laundry room for the basement. Double rear detached garage with heated, New high efficient furnace 2021, Hot water tank 2024, New toilets on both bathroom 2024, Front windows on both floor 2024, basement bathtub 2024.

#### **Essential Information**

MLS® # A2224102 Price \$549,900

Bedrooms 4

Bathrooms 2.00

Full Baths 2

Square Footage 1,007 Acres 0.12 Year Built 1971

Type Residential
Sub-Type Detached
Style Bi-Level

Status Active