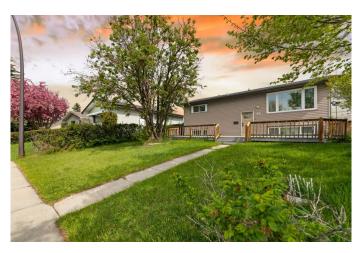

## \$549,900

4 Bedroom, 2.00 Bathroom, 1,007 sqft Residential on 0.12 Acres

Penbrooke Meadows, Calgary, Alberta

Do not miss out this well set up property, live up rent down, located in a Cul-De-Sac, lot of street parking. 2 good size bedrooms on main floor, separated Laundry room on main floor, open kitchen with white Quartz counter top, shiny backflash, and all energy efficient high-end appliances, open concept with lot of sun lights. The illegal Suite in the basement, very nice set up and efficient, 2 good size bedrooms, nice kitchen cabinets and high-end appliances, separated laundry room for the basement. Double rear detached garage with heated, New high efficient furnace 2021, Hot water tank 2024, New toilets on both bathroom 2024, Front windows on both floor 2024, basement bathtub 2024.

#### **Essential Information**

MLS® # A2224102 Price \$549,900

Bedrooms 4

Bathrooms 2.00

Full Baths 2

Square Footage 1,007 Acres 0.12 Year Built 1971

Type Residential
Sub-Type Detached
Style Bi-Level

Status Active