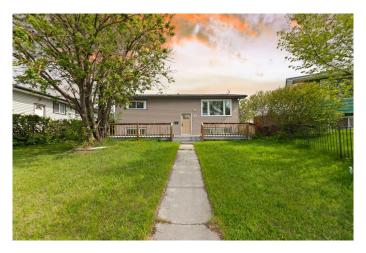

## \$549,900

4 Bedroom, 2.00 Bathroom, 1,007 sqft Residential on 0.12 Acres

Penbrooke Meadows, Calgary, Alberta

Do not miss out this well set up property, live up rent down, located in a Cul-De-Sac, lot of street parking. 2 good size bedrooms on main floor, separated Laundry room on main floor, open kitchen with white Quartz counter top, shiny backflash, and all energy efficient high-end appliances, open concept with lot of sun lights. The illegal Suite in the basement, very nice set up and efficient, 2 good size bedrooms, nice kitchen cabinets and high-end appliances, separated laundry room for the basement. Double rear detached garage with heated, New high efficient furnace 2021, Hot water tank 2024, New toilets on both bathroom 2024, Front windows on both floor 2024, basement bathtub 2024.

#### **Essential Information**

MLS® # A2224102 Price \$549,900

Bedrooms 4

Bathrooms 2.00

Full Baths 2

Square Footage 1,007 Acres 0.12 Year Built 1971

Type Residential
Sub-Type Detached
Style Bi-Level

Status Active