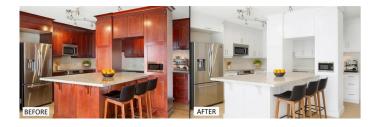

Rich cherry wood built-ins stretch across the living, mudroom and kitchen areas, creating an instant sense of sophistication and depth. Paired with 9' ceilings and natural light pouring in from expansive windows, the possibilities here are limitless.