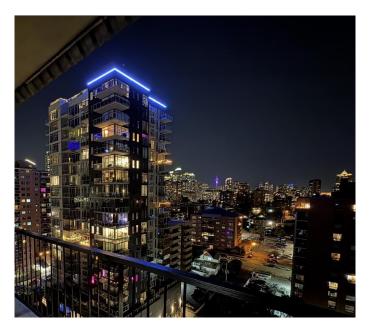

Wall-to-wall windows capture sweeping skyline views, while the massive balcony (stretching the entire width of the unit) gives you front-row access to fireworks, festivals, and everything downtown has to offer.