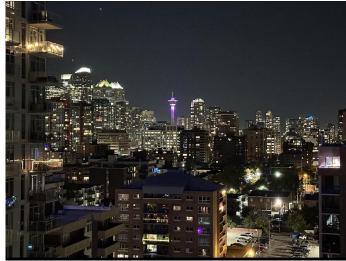

Wall-to-wall windows capture sweeping skyline views, while the massive balcony (stretching the entire width of the unit) gives you front-row access to fireworks, festivals, and everything downtown has to offer.