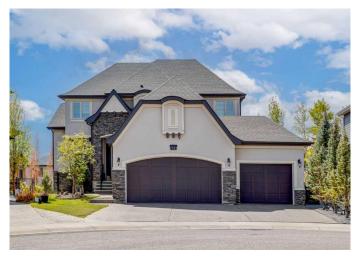

# \$1,779,000 - 72 Rockcliff Grove Nw, Calgary

MLS® #A2224263

# \$1,779,000

5 Bedroom, 5.00 Bathroom, 3,028 sqft Residential on 0.18 Acres

Rocky Ridge, Calgary, Alberta

Discover this stunning custom-built executive home in the highly sought-after community of Rocky Ridge, offering nearly 4,500 square feet of luxurious living space and uninterrupted, panoramic views of the majestic Rocky Mountains. From the moment you step inside, you'II be captivated by the elegant design, thoughtful layout, and premium finishes that make this home truly special. The main level welcomes you with an impressive open-concept foyer that flows seamlessly into a formal dining room, a spacious den/home office, and a mudroom for added convenience. The heart of the home is the grand great room - a light-filled space with soaring ceilings, a feature fireplace, and direct access to the west-facing balcony, the perfect spot to unwind and take in the breathtaking mountain sunsets. The gourmet chef's kitchen is a culinary masterpiece, equipped with top-of-the-line stainless steel appliances, a gas stove, and a dedicated spice kitchen - ideal for preparing meals with ease and keeping the main kitchen pristine. Completing the main floor are both a powder room and a full bath, offering flexibility for family and guests alike. Upstairs, the unobstructed mountain views continue to impress. The bonus room features large, bright windows that flood the space with natural light, creating a cozy yet airy atmosphere for relaxing or entertaining. The primary suite is a true retreat, boasting unmatched mountain vistas, a spa-inspired ensuite with a soaker tub, separate shower,

### **Exterior**

Exterior Features Garden, Private Yard

Lot Description Back Yard, Pie Shaped Lot, Cul-De-Sac

Roof Asphalt Shingle

Construction Concrete, Stone, Stucco, Wood Frame

Foundation Poured Concrete