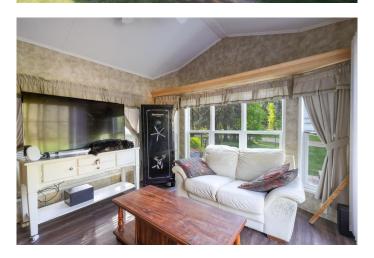

## \$350,000

2 Bedroom, 1.00 Bathroom, 494 sqft Residential on 4.79 Acres

NONE, Rural Clearwater County, Alberta

Tucked away in the peaceful Stauffer area, this 4.79-acre wooded retreat is the perfect blend of nature and comfort. Just 35 minutes from Sylvan Lake and 31 minutes to Rocky Mountain House, this cozy 2-bedroom, 1-bathroom park model offers a serene getaway without being too far from town. Fully winterized with air-conditioning for the warm days. Surrounded by mature trees and open greenspace, there's plenty of room for family fun, outdoor games, or simply soaking in the quiet. The large covered deck is ideal for hosting BBQs, morning coffees, or evening chats under the stars with loved ones. This adorable property is your chance to slow down, breathe deep, and enjoy the simple pleasures of country living.

### Interior

Interior Features Ceiling Fan(s)

Appliances Central Air Conditioner, Electric Stove, Microwave, Refrigerator, Window

Coverings

Heating Forced Air, Propane

Cooling Central Air

Basement None