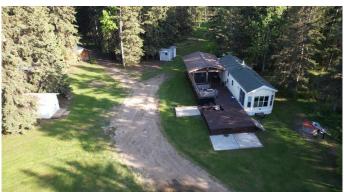

## \$350,000

2 Bedroom, 1.00 Bathroom, 494 sqft Residential on 4.79 Acres

NONE, Rural Clearwater County, Alberta

Tucked away in the peaceful Stauffer area, this 4.79-acre wooded retreat is the perfect blend of nature and comfort. Just 35 minutes from Sylvan Lake and 31 minutes to Rocky Mountain House, this cozy 2-bedroom, 1-bathroom park model offers a serene getaway without being too far from town. Fully winterized with air-conditioning for the warm days. Surrounded by mature trees and open greenspace, there's plenty of room for family fun, outdoor games, or simply soaking in the quiet. The large covered deck is ideal for hosting BBQs, morning coffees, or evening chats under the stars with loved ones. This adorable property is your chance to slow down, breathe deep, and enjoy the simple pleasures of country living.

#### **Exterior**

Exterior Features Private Yard, Storage, Outdoor Kitchen

Lot Description Front Yard, Lawn, Many Trees, Private, Wooded

Roof Asphalt Shingle

Construction Vinyl Siding Foundation Block, Wood