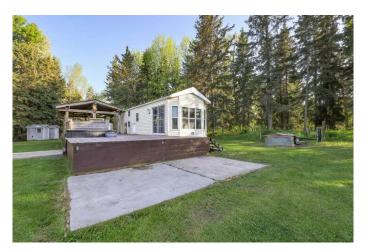

## \$350,000

2 Bedroom, 1.00 Bathroom, 494 sqft Residential on 4.79 Acres

NONE, Rural Clearwater County, Alberta

Tucked away in the peaceful Stauffer area, this 4.79-acre wooded retreat is the perfect blend of nature and comfort. Just 35 minutes from Sylvan Lake and 31 minutes to Rocky Mountain House, this cozy 2-bedroom, 1-bathroom park model offers a serene getaway without being too far from town. Fully winterized with air-conditioning for the warm days. Surrounded by mature trees and open greenspace, there's plenty of room for family fun, outdoor games, or simply soaking in the quiet. The large covered deck is ideal for hosting BBQs, morning coffees, or evening chats under the stars with loved ones. This adorable property is your chance to slow down, breathe deep, and enjoy the simple pleasures of country living.

#### **Exterior**

Exterior Features Private Yard, Storage, Outdoor Kitchen

Lot Description Front Yard, Lawn, Many Trees, Private, Wooded

Roof Asphalt Shingle

Construction Vinyl Siding Foundation Block, Wood