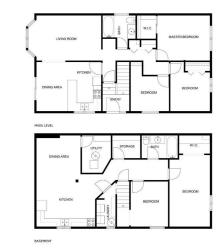

### \$424,900

5 Bedroom, 2.00 Bathroom, 1,065 sqft Residential on 0.08 Acres

Abbeydale, Calgary, Alberta

GREAT OPPORTUNITY! This semi-detached 3 plus 2 bedroom, 2 bathroom home with a second kitchen in the basement, a side entrance and shared laundry, offers a great opportunity for you. The main floor kitchen was redone in 2008, shingles were replaced in appr. 2015, and numerous other upgrades have been done over the years. Available for a quick possession....don't miss out!

#### **Essential Information**

MLS® # A2224782 Price \$424,900

Bedrooms 5
Bathrooms 2.00

Full Baths 2 Square Footage 1,065

Acres 0.08 Year Built 1978

Type Residential

Sub-Type Semi Detached

Style Side by Side, Bungalow