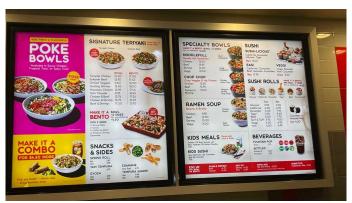

#### OWNER RETIRING â€" HUGE PRICE DROP!

Step into success with a high-performing Edo Japan: Grill & Sushi franchise in a prime food court location inside a major shopping mall! This is a rare, turnkey opportunity to own a beloved brand known for its fresh sushi, sizzling teppanyaki, and loyal customer base. Benefit from high foot traffic, strong brand recognition, and ongoing corporate support. Perfect for an owner-operator ready to take charge or an investor seeking a proven, profitable business.