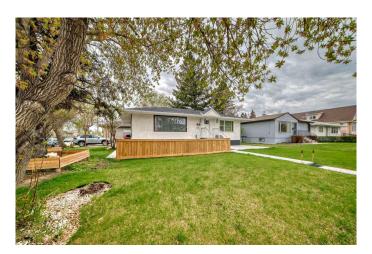

# \$799,900 - 1903 24 Avenue Nw, Calgary

MLS® #A2225890

## \$799,900

5 Bedroom, 3.00 Bathroom, 1,043 sqft Residential on 0.13 Acres

Capitol Hill, Calgary, Alberta

CORNER LOT \*\*\*RCG \*\*\* PRIME LOCATION \*\*\* 75 FEET WIDE FRONT \*\*\*Alert: Builders, Investors & Live-Up / Rent Down Buyers! Rare find full size R-CG CORNER LOT home in Capitol Hill with a LEGAL BASEMENT SUITE. Bright & great layout 3-bedroom Bungalow with newer appliances (2023). Shared Laundry in basement's Common Areas. It also has 2 Bedroom LEGAL Basement with separate entrance. Currently rented for \$1500 + 40% Utilities. This home shows pride of ownership and has GREAT DEVELOPMENT POTENTIAL. Close to schools, parks/green spaces, University of Calgary, SAIT, transit and all other amenities. Call your favourite REALTOR to book your private tour now before the GEM is gone.