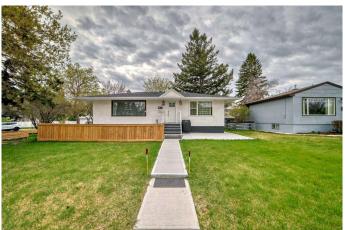

# \$799,900 - 1903 24 Avenue Nw, Calgary

MLS® #A2225890

## \$799,900

5 Bedroom, 3.00 Bathroom, 1,043 sqft Residential on 0.13 Acres

Capitol Hill, Calgary, Alberta

CORNER LOT \*\*\*RCG \*\*\* PRIME LOCATION \*\*\* 75 FEET WIDE FRONT \*\*\*Alert: Builders, Investors & Live-Up / Rent Down Buyers! Rare find full size R-CG CORNER LOT home in Capitol Hill with a LEGAL BASEMENT SUITE. Bright & great layout 3-bedroom Bungalow with newer appliances (2023). Shared Laundry in basement's Common Areas. It also has 2 Bedroom LEGAL Basement with separate entrance. Currently rented for \$1500 + 40% Utilities. This home shows pride of ownership and has GREAT DEVELOPMENT POTENTIAL. Close to schools, parks/green spaces, University of Calgary, SAIT, transit and all other amenities. Call your favourite REALTOR to book your private tour now before the GEM is gone.