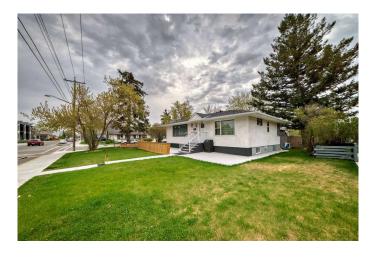

# \$799,900 - 1903 24 Avenue Nw, Calgary

MLS® #A2225890

## \$799,900

5 Bedroom, 3.00 Bathroom, 1,043 sqft Residential on 0.13 Acres

Capitol Hill, Calgary, Alberta

CORNER LOT \*\*\*RCG \*\*\* PRIME LOCATION \*\*\* 75 FEET WIDE FRONT \*\*\*Alert: Builders, Investors & Live-Up / Rent Down Buyers! Rare find full size R-CG CORNER LOT home in Capitol Hill with a LEGAL BASEMENT SUITE. Bright & great layout 3-bedroom Bungalow with newer appliances (2023). Shared Laundry in basement's Common Areas. It also has 2 Bedroom LEGAL Basement with separate entrance. Currently rented for \$1500 + 40% Utilities. This home shows pride of ownership and has GREAT DEVELOPMENT POTENTIAL. Close to schools, parks/green spaces, University of Calgary, SAIT, transit and all other amenities. Call your favourite REALTOR to book your private tour now before the GEM is gone.