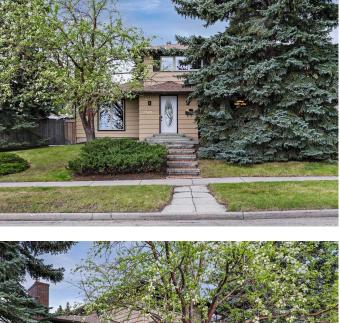

# \$799,900 - 14019 Parkland Boulevard Se, Calgary

MLS® #A2226013

#### \$799,900

3 Bedroom, 3.00 Bathroom, 2,060 sqft Residential on 0.17 Acres

Parkland, Calgary, Alberta

\*\* STUNNING PARKLAND HOME \*\* PARK AND VALLEY VIEWS \*\* PRIVATE YARD \*\* **CUSTOM RENOVATION \*\* EXTRA** PARKING\*\* Located in the heart of one of Calgary's most desirable communities. This gorgeous 2-story split features over 3100 SF of living space and sits on a MASSIVE 82' x 117' landscaped homesite with many mature & healthy trees. Inside, this bright, classic executive design features a private living room and a semi-formal, oversized dining room adjacent to the kitchen. The updated kitchen features classic stained maple cabinets and doors, granite countertops, high-end appliances (including a gas cooktop, built-in oven, and overhead exhaust fan), a subway tile backsplash, an undermount stainless steel sink, a central island with a breakfast bar, recessed lighting, and modern plumbing fixtures. The "SUNNY AFTERNOON" computer nook offers views of your private oasis. The backyard features an oversized deck with composite decking, a gas line, a privacy wall, a hot tub area, and flagstone walkways. Additionally, a massive 26x24 heated detached garage with extra parking and gravel pad stalls is located off the rear lane. Check out the 3d Tour, photos, and floor plan. The living room features patio doors that open to the rear deck, a gas brick-faced fireplace, beautiful wood wall panels, and exposed ceiling beams. The front dining room is spacious and large enough for everyone to sit at the table, measuring 20' x 12'! Upstairs,