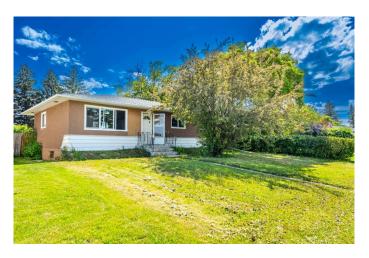

# \$599,000 - 5407 14 Avenue Se, Calgary

MLS® #A2226014

# \$599,000

5 Bedroom, 2.00 Bathroom, 1,067 sqft Residential on 0.14 Acres

Penbrooke Meadows, Calgary, Alberta

This 1,066 sq ft home offers three bedrooms and a full bathroom on the main level, along with a kitchen featuring new cabinets, brand new quartz countertops, vinyl flooring and brand new windows upstairs, a living room, and a dining room. The basement includes an LEGAL SUITE with a kitchen, living area, two bedrooms, and another full bathroom. Laundry is in the utility room. Situated on a 51' x 120' lot, the property is close to shops, amenities on International Avenue, and public transit.

# **Community Information**

Address 5407 14 Avenue Se Subdivision Penbrooke Meadows

City Calgary
County Calgary
Province Alberta
Postal Code t2a 0l4