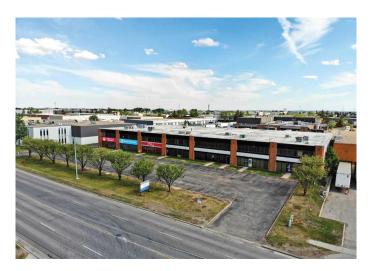

# \$14 - Unit 108, 4215 72 Avenue Se, Calgary

MLS® #A2226975

#### \$14

0 Bedroom, 0.00 Bathroom, Commercial on 0.00 Acres

Foothills, Calgary, Alberta

A 4,957 SF industrial bay is available in Foothills Industrial Park, conveniently located near Barlow Trail and 72 Avenue SE, with direct exposure to 72 Avenue SE. The property features 1,540 SF of office space spread across two floors and 3,417 SF of warehouse space.

The lease rate is \$13.50 PSF, with operating costs estimated at \$5.28 PSF (to be verified), resulting in a total of \$18.78 PSF. The property will be available 90 days after a fully executed offer.

Built in 1979