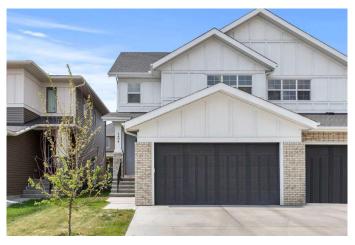

# \$599,900

3 Bedroom, 3.00 Bathroom, 1,803 sqft Residential on 0.07 Acres

Kinniburgh South, Chestermere, Alberta

Welcome to this beautifully crafted duplex in the sought-after community of Kinniburgh â€"a home that combines thoughtful design with modern sophistication and functionality. With an upgraded party wall that enhances soundproofing and privacy, this home offers the feel of a detached property with the convenience of a duplex layout. From the moment you arrive, you'll notice quality finishes and carefully chosen upgrades, including oversized doors (8') on the main floor, elegant spindle railings, and 9' ceilings that elevate the entire living space. Step inside to discover a spacious, sunlit main floor with an open-concept layout that connects the kitchen, dining, and living areas in perfect harmony. Large windows bring in natural light, creating a warm and welcoming environment. The kitchen is a dream for any home chef, featuring full-height soft-close cabinetry, quartz countertops, stainless steel appliances, and a central island perfect for meal prep or casual gatherings. The attention to detail continues with sleek finishes and practical touches throughout. Whether you're hosting a dinner party or enjoying a quiet night in, this space adapts effortlessly to your lifestyle. Upstairs, you'II find three generously sized bedrooms, including a serene primary suite complete with a double vanity ensuite and walk-in closet. Two additional bedroomsâ€"one with its own walk-inâ€"offer great flexibility for family, guests, or a home office setup. The separate

Type Residential

Sub-Type Semi Detached

Style 2 Storey, Side by Side

Status Active

## **Amenities**

Parking Spaces 4

Parking Double Garage Attached, Driveway, Garage Faces Front, Oversized

# of Garages 2