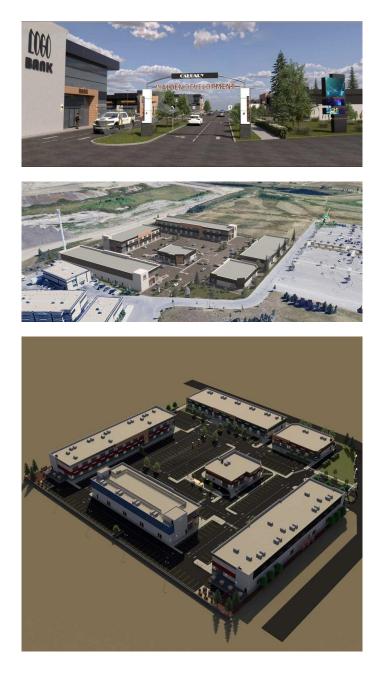

#### \$955,500

0 Bedroom, 0.00 Bathroom, Commercial on 0.00 Acres

Walden, Calgary, Alberta

An exceptional Pre-Construction Sale Opportunity opportunity waits in the bustling, fast-growing community of WALDEN! This brand-new retail unit at 19650 Walden Blvd SE is strategically zoned CC1, offering tremendous flexibility for a variety of business ventures, with a special allowance for establishing a Veterinary Clinic and Optometrist Clinic in medical building. Approx 1365 sq ft of prime retail space. Perfect for a wide range of commercial uses, located in a High-traffic location in a vibrant commercial area. Densely populated community with growing demand for services with Approx. 273 surface parking stalls for convenient customer and staff parking. Excellent visibility along Walden Blvd SE With its versatile layout and prime location, this unit offers the ideal setting to launch or expand your Veterinary and Optometrist practice in a thriving, high-demand market. The development's ample parking and prime exposure make it the perfect space for both customers and business owners alike. Don't miss this rare opportunity to secure a location in one of Calgary's most dynamic communities.