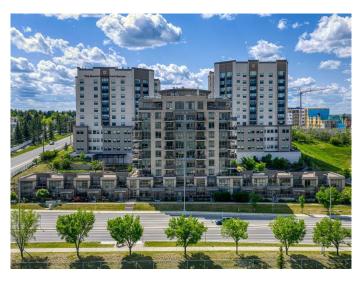

# \$284,900 - 208, 10 Shawnee Hill Sw, Calgary

MLS® #A2228633

#### \$284,900

1 Bedroom, 1.00 Bathroom, 611 sqft Residential on 0.00 Acres

Shawnee Slopes, Calgary, Alberta

Urban sophistication meets suburban calm in this beautifully upgraded 1-bedroom and den unit in the concrete-built Highbury Tower. Designed for comfort and function, this open-concept layout features vaulted ceilings and oversized west-facing windows that bring in plenty of natural light. Enjoy summer evenings or weekend BBQs on the covered balcony, complete with a gas line. The kitchen is a showpieceâ€"concrete countertops, sleek cabinetry, designer pendant lighting, and a generous island make it perfect for cooking or casual entertaining. A premium stainless steel appliance package, including a gas stove, adds to the upscale feel. The spacious bedroom offers brand-new carpet and connects the walk-through closet to a stylish 4-piece ensuite. Originally designed as a den, this space has been smartly converted into a large custom storage area with built-in cabinetry and shelvingâ€"ideal for anyone who wants extra room to organize. Additional perks include central A/C, a separate laundry room, secure underground parking, and a private storage locker. This unbeatable location puts you across the street from the LRT and just minutes to Fish Creek Park, St. Mary's University, shops, and restaurants. Whether you're a professional, a student, or savvy investor, this unit delivers convenience, quality, and lifestyle in one.