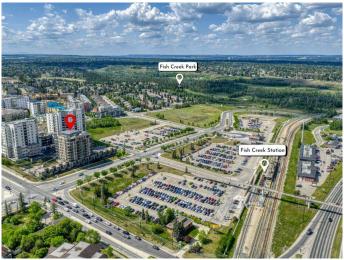

#### \$284,900

1 Bedroom, 1.00 Bathroom, 611 sqft Residential on 0.00 Acres

Shawnee Slopes, Calgary, Alberta

Urban sophistication meets suburban calm in this beautifully upgraded 1-bedroom and den unit in the concrete-built Highbury Tower. Designed for comfort and function, this open-concept layout features vaulted ceilings and oversized west-facing windows that bring in plenty of natural light. Enjoy summer evenings or weekend BBQs on the covered balcony, complete with a gas line. The kitchen is a showpieceâ€"concrete countertops, sleek cabinetry, designer pendant lighting, and a generous island make it perfect for cooking or casual entertaining. A premium stainless steel appliance package, including a gas stove, adds to the upscale feel. The spacious bedroom offers brand-new carpet and connects the walk-through closet to a stylish 4-piece ensuite. Originally designed as a den, this space has been smartly converted into a large custom storage area with built-in cabinetry and shelvingâ€"ideal for anyone who wants extra room to organize. Additional perks include central A/C, a separate laundry room, secure underground parking, and a private storage locker. This unbeatable location puts you across the street from the LRT and just minutes to Fish Creek Park, St. Mary's University, shops, and restaurants. Whether you're a professional, a student, or savvy investor, this unit delivers convenience, quality, and lifestyle in one.