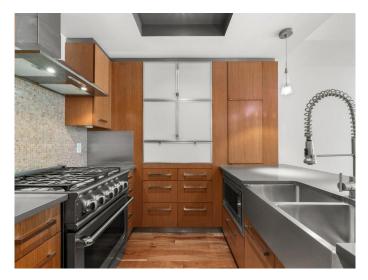

#### \$284,900

1 Bedroom, 1.00 Bathroom, 611 sqft Residential on 0.00 Acres

Shawnee Slopes, Calgary, Alberta

Urban sophistication meets suburban calm in this beautifully upgraded 1-bedroom and den unit in the concrete-built Highbury Tower. Designed for comfort and function, this open-concept layout features vaulted ceilings and oversized west-facing windows that bring in plenty of natural light. Enjoy summer evenings or weekend BBQs on the covered balcony, complete with a gas line. The kitchen is a showpieceâ€"concrete countertops, sleek cabinetry, designer pendant lighting, and a generous island make it perfect for cooking or casual entertaining. A premium stainless steel appliance package, including a gas stove, adds to the upscale feel. The spacious bedroom offers brand-new carpet and connects the walk-through closet to a stylish 4-piece ensuite. Originally designed as a den, this space has been smartly converted into a large custom storage area with built-in cabinetry and shelvingâ€"ideal for anyone who wants extra room to organize. Additional perks include central A/C, a separate laundry room, secure underground parking, and a private storage locker. This unbeatable location puts you across the street from the LRT and just minutes to Fish Creek Park, St. Mary's University, shops, and restaurants. Whether you're a professional, a student, or savvy investor, this unit delivers convenience, quality, and lifestyle in one.