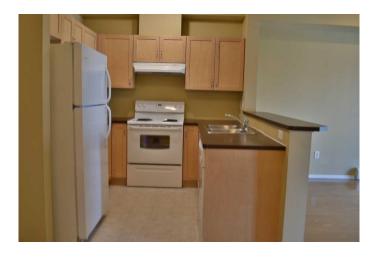

# \$235,000

1 Bedroom, 1.00 Bathroom, 582 sqft Residential on 0.00 Acres

Panorama Hills, Calgary, Alberta

Exceptionally well maintained top floor condo. Move-in-ready condition! The large entrance connects you to the kitchen with plenty of space in your maple cabinets and appliances that have been cleaned. The huge living room allows for loads of sunlight due to the east facing patio doors leading to your deck with BBQ gas line. The master bedroom is a great size with a huge walk in closet that connects with the 4 piece bathroom. Also included is an underground, titled parking stall and big storage locker. Excellent lodation for this apartment. Close to buses stops, supermarket, schools, restaurants, banks, Stonley Trail ring road, etc

### Interior

Interior Features No Animal Home, No Smoking Home, Open Floorplan

Appliances Dishwasher, Microwave, Range, Range Hood, Refrigerator,

Washer/Dryer Stacked, Garburator

Heating Baseboard

Cooling None