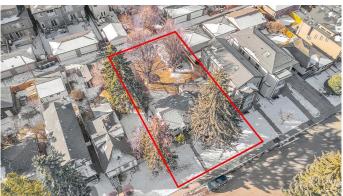

## \$950,000

3 Bedroom, 1.00 Bathroom, 1,388 sqft Residential on 0.18 Acres

Tuxedo Park, Calgary, Alberta

Developers & Investors! A rare opportunity to secure a massive 62.5' x 125' lot in the highly sought-after inner-city community of Tuxedo Park. Currently zoned R-C2, with potential for increased density pending the city's proposed blanket re-zoning. This expansive lot offers endless redevelopment possibilities and features a desirable south-facing backyard. Clean title and (non-compliant) RPR available. While there is no access to the house, you are welcome to walk the property. Oversized lots like this are a rare findâ€"don't miss this exceptional investment opportunity!