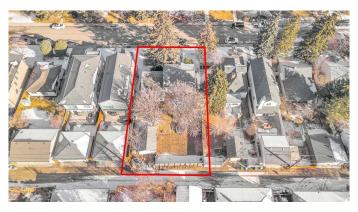

## \$950,000

3 Bedroom, 1.00 Bathroom, 1,388 sqft Residential on 0.18 Acres

Tuxedo Park, Calgary, Alberta

Developers & Investors! A rare opportunity to secure a massive 62.5' x 125' lot in the highly sought-after inner-city community of Tuxedo Park. Currently zoned R-C2, with potential for increased density pending the city's proposed blanket re-zoning. This expansive lot offers endless redevelopment possibilities and features a desirable south-facing backyard. Clean title and (non-compliant) RPR available. While there is no access to the house, you are welcome to walk the property. Oversized lots like this are a rare findâ€"don't miss this exceptional investment opportunity!