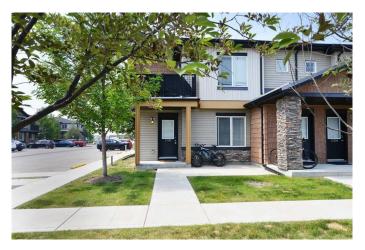

### \$269,900

2 Bedroom, 1.00 Bathroom, 742 sqft Residential on 0.02 Acres

Prairie Springs, Airdrie, Alberta

MAIN FLOOR 2-bedroom unit with TWO parking stalls! This super-comfortable townhome has in-floor heating and a superb layout with large living area, a super-functional kitchen with pantry, two good-sized bedrooms with large windows, in-suite laundry and additional storage. The parking stalls are side by side, right in front, and surrounded by additional visitor parking! Fantastic location next to Chinook Winds Park, with quick access to the bus route, grocery stores, bars, restaurants, walking/bike paths, a spray park, a skate park, ball diamonds, and an outdoor skating rink. Currently tenant-occupied but available for possession any time after July 1! Note: a THIRD parking stall could be available for an additional \$5,000.

#### **Amenities**

Amenities Visitor Parking

Parking Spaces 2

Parking Assigned, Stall, Titled