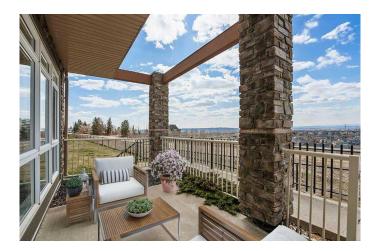

## \$289,900

1 Bedroom, 1.00 Bathroom, 706 sqft Residential on 0.00 Acres

Rocky Ridge, Calgary, Alberta

WOW! Proudly presenting an AMAZING OPPORTUNITY in the desirable N.W. community of Rocky Ridge. Delivering beautiful Mountain Views and Brand New Stainless Steel Appliances (refrigerator and oven) this well-maintained residence exemplifies pride of ownership. The 700+ SF end-unit offers an exceptional opportunity for a first-time buyer, downsizer, and savvy investor. In addition, the outstanding location is a mere 10 minute walk to the Tuscany LRT station making for an ideal U of C student residence! Updates and improvements to the property include band new never-used stainless steel oven and refrigerator (photos & specs in the supplements -installation July 2025), engineered hardwood flooring, washer and dryer (2022), microwave hood fan (2022) and fresh paint (2025) - a new hot water heater was installed in 2019. The thoughtful layout allows natural light to flood the open concept living room, kitchen and dining space while smartly positioning the bedroom and bathroom at the rear of the suite. Delight in the sunshine and sweeping mountain views from the spacious living room and kitchen while having the added bonus of a designated dining area to entertain friends. The kitchen features ample cabinets, countertops, and stainless-steel appliances. The generously sized bedroom offers TWO closets, including a large walk-in, and provides direct access through charming French doors to a quiet second outdoor space. The large balcony with

gas hook-up is a wonderful highlight to this property â€" the perfect spot for morning coffee, evening barbeques, or simply relaxing and taking in the Majestic Rocky Mountain Vistas! Other notable highlights of this special property include 1) in-suite laundry, 2) Titled heated underground parking, 3) Titled storage locker, 4) affordable condo fees, and 5) a community fitness centre. Entrance to the underground parking and secure storage is conveniently located steps from the unit's front door. There is also elevator access to the parkade and storage room located at the end of the unit's row. Enjoy the excellent proximity to many amenities including parks, walking trails, recreation facilities, shopping, transit, U of C, along with easy access to Crowchild Trail and the beautiful Rocky mountains. This home offers it all â€" location, value, and an exceptional lifestyle!

## **Exterior**

Exterior Features Balcony, BBQ gas line, Lighting, Private Entrance

Construction Vinyl Siding, Wood Frame

Foundation Poured Concrete