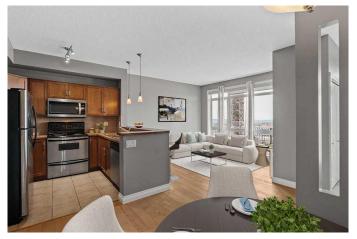

## \$289,900

1 Bedroom, 1.00 Bathroom, 706 sqft Residential on 0.00 Acres

Rocky Ridge, Calgary, Alberta

WOW! Proudly presenting an AMAZING OPPORTUNITY in the desirable N.W. community of Rocky Ridge. Delivering beautiful Mountain Views and Brand New Stainless Steel Appliances (refrigerator and oven) this well-maintained residence exemplifies pride of ownership. The 700+ SF end-unit offers an exceptional opportunity for a first-time buyer, downsizer, and savvy investor. In addition, the outstanding location is a mere 10 minute walk to the Tuscany LRT station making for an ideal U of C student residence! Updates and improvements to the property include band new never-used stainless steel oven and refrigerator (photos & specs in the supplements -installation July 2025), engineered hardwood flooring, washer and dryer (2022), microwave hood fan (2022) and fresh paint (2025) - a new hot water heater was installed in 2019. The thoughtful layout allows natural light to flood the open concept living room, kitchen and dining space while smartly positioning the bedroom and bathroom at the rear of the suite. Delight in the sunshine and sweeping mountain views from the spacious living room and kitchen while having the added bonus of a designated dining area to entertain friends. The kitchen features ample cabinets, countertops, and stainless-steel appliances. The generously sized bedroom offers TWO closets, including a large walk-in, and provides direct access through charming French doors to a quiet second outdoor space. The large balcony with

gas hook-up is a wonderful highlight to this property â€" the perfect spot for morning coffee, evening barbeques, or simply relaxing and taking in the Majestic Rocky Mountain Vistas! Other notable highlights of this special property include 1) in-suite laundry, 2) Titled heated underground parking, 3) Titled storage locker, 4) affordable condo fees, and 5) a community fitness centre. Entrance to the underground parking and secure storage is conveniently located steps from the unit's front door. There is also elevator access to the parkade and storage room located at the end of the unit's row. Enjoy the excellent proximity to many amenities including parks, walking trails, recreation facilities, shopping, transit, U of C, along with easy access to Crowchild Trail and the beautiful Rocky mountains. This home offers it all â€" location, value, and an exceptional lifestyle!

## Interior

Interior Features Breakfast Bar, Ceiling Fan(s), Chandelier, No Smoking Home, Open

Floorplan

Appliances Dishwasher, Electric Stove, Microwave Hood Fan, Refrigerator,

Washer/Dryer Stacked, Window Coverings, Garburator