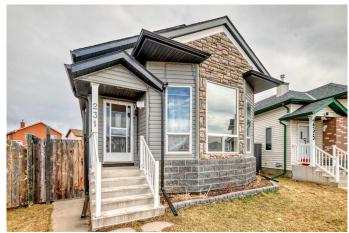

# \$595,000 - 231 Saddlemead Road Ne, Calgary

MLS® #A2231162

## \$595,000

4 Bedroom, 2.00 Bathroom, 1,079 sqft Residential on 0.12 Acres

Saddle Ridge, Calgary, Alberta

OPEN HOUSE SUNDAY June 22 12:30-3:30 PM. PRIME LOCATION!!! Discover this beautiful well maintained fully developed 4 split level home in a family friendly community of Saddleridge with a total finished area of 1911 sq ft.. As you enter you will be greeted with a spacious high ceiling living and dining room filled with natural lights. The kitchen offers lots of cabinetry with stainless steel appliances. Head upstairs you will find a beautiful cherry brazilian hardwood flooring, a spacious primary bedroom with another 2 good size bedrooms and main family bathroom with separate tub and shower unit and a cheater door to master bedroom. Third level has a large media room and 3 piece bath and its own separate entrance with R14 ceiling insulation, home theater wiring with PVC conduit includes 1 center & 2 front and TV ready wall with framing. The basement bedroom wall is thermally insulated, the ceiling is thermal and sound proof insulated with a suspended acoustic ceiling. Mechanical room ceiling is foam insulated ceiling joist side wall double R14 thermal insulated and foam insulated. The multi level deck is right outside the dining room perfect for family and friends gatherings. Enjoy the oversized garage with R14 thermal insulation wall and ceiling. There is a swing gate on the left side of the garage for Trailer parking or just extra parking. This also comes with a number of security cameras for your convenience and a double blackout blinds and Christmas lights around the house.

# **Community Information**

Address 231 Saddlemead Road Ne

Subdivision Saddle Ridge

City Calgary
County Calgary
Province Alberta
Postal Code T3J4J4