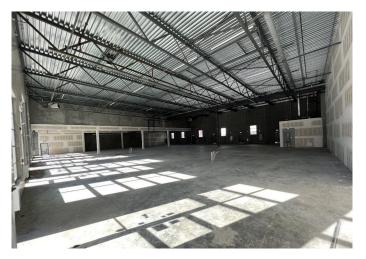

#### \$691,740

0 Bedroom, 0.00 Bathroom, Commercial on 0.00 Acres

Saddleridge Industrial, Calgary, Alberta

Welcome To #3140-6520 36 Street NE Metro Mall BOOSTING 2196 sellable SQFT can add additional 1-4 more units 2200-8000 sqft can be added (as partition walls will be installed prior to possession. This unit is conveniently located off BUSY 36 ST NE leading to the Airport Tunnel. These modern units are available for possession immediately. This trendy building offers a range of mixed-use opportunities from Retail, Office, to Light Industrial, and is perfect for businesses looking for ample space to thrive.. All units are single title and can be sold individually. Located just a few minutes drive from the Calgary International Airport and within walking distance to the LRT, this unit is highly accessible and conveniently situated. The building comes with ample parking spaces for both customers and employees, providing ease of access and convenience to all. The unit's I-B zoning also makes it ideal for a wide range of uses, such as medical facilities, exercise and fitness studios, yoga studios, financial services, child care facilities, restaurants and bars, and even post-secondary institutions (subject to city approvals)