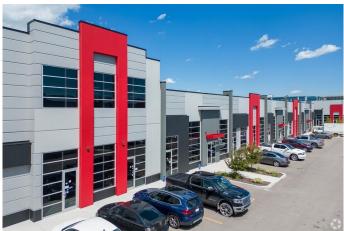

#### \$691,740

0 Bedroom, 0.00 Bathroom, Commercial on 0.00 Acres

Saddleridge Industrial, Calgary, Alberta

Welcome To #3140-6520 36 Street NE Metro Mall BOOSTING 2196 sellable SQFT can add additional 1-4 more units 2200-8000 sqft can be added (as partition walls will be installed prior to possession. This unit is conveniently located off BUSY 36 ST NE leading to the Airport Tunnel. These modern units are available for possession immediately. This trendy building offers a range of mixed-use opportunities from Retail, Office, to Light Industrial, and is perfect for businesses looking for ample space to thrive.. All units are single title and can be sold individually. Located just a few minutes drive from the Calgary International Airport and within walking distance to the LRT, this unit is highly accessible and conveniently situated. The building comes with ample parking spaces for both customers and employees, providing ease of access and convenience to all. The unit's I-B zoning also makes it ideal for a wide range of uses, such as medical facilities, exercise and fitness studios, yoga studios, financial services, child care facilities, restaurants and bars, and even post-secondary institutions (subject to city approvals)