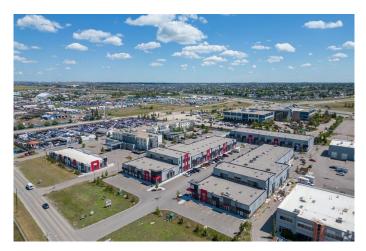

#### \$691,740

0 Bedroom, 0.00 Bathroom, Commercial on 0.00 Acres

Saddleridge Industrial, Calgary, Alberta

Welcome To #3140-6520 36 Street NE Metro Mall BOOSTING 2196 sellable SQFT can add additional 1-4 more units 2200-8000 sqft can be added (as partition walls will be installed prior to possession. This unit is conveniently located off BUSY 36 ST NE leading to the Airport Tunnel. These modern units are available for possession immediately. This trendy building offers a range of mixed-use opportunities from Retail, Office, to Light Industrial, and is perfect for businesses looking for ample space to thrive.. All units are single title and can be sold individually. Located just a few minutes drive from the Calgary International Airport and within walking distance to the LRT, this unit is highly accessible and conveniently situated. The building comes with ample parking spaces for both customers and employees, providing ease of access and convenience to all. The unit's I-B zoning also makes it ideal for a wide range of uses, such as medical facilities, exercise and fitness studios, yoga studios, financial services, child care facilities, restaurants and bars, and even post-secondary institutions (subject to city approvals)