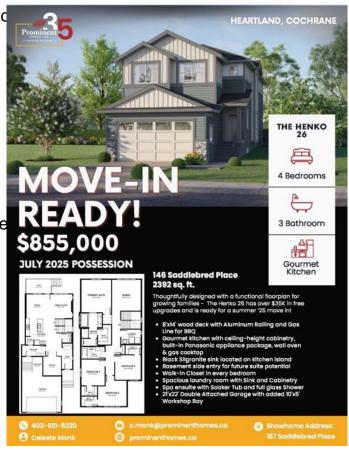

#### \$855,000

4 Bedroom, 3.00 Bathroom, 2,392 sqft Residential on 0.12 Acres

Heartland, Cochrane, Alberta

Introducing The Henko 26 by Prominent Homes â€" a beautifully designed 2,392 sq. ft. 4-bedroom, 3-bathroom home, perfectly suited for growing families seeking comfort, style, and functionality. Set in the desirable community of Heartland, this quick possession home comes with over \$35,000 in free upgrades and is available for July 2025 possession.

The main level features a gourmet kitchen with ceiling-height cabinetry, a built-in Whirlpool appliance package including a gas cooktop, wall oven, SS hood fan and a striking black Silgranite sink set into the oversized island. A spacious dining and living area opens onto an 8' x 14' wood deck and a BBQ gas line, ideal for summer entertaining.

All four bedrooms include walk-in closets, and the spa-inspired primary ensuite boasts a soaker tub and full glass shower. The upper floor also offers a large laundry room with built-in cabinetry and sink for added convenience.

Some of the key highlights that set this gorgeous home apart from the competition include a side entry for future suite potential (subject to approval and permitting by the city/municipality), double attached garage (21' x 22') plus an extended 10' x 5' workshop bay, upgraded appliances and high-end finishes throughout, bright, functional floorplan ideal for families or multi-generational living.