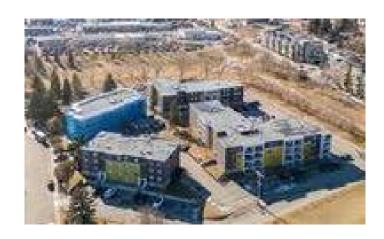

# \$254,900 - 104, 4455c Greenview Drive Ne, Calgary

MLS® #A2233592

#### \$254,900

2 Bedroom, 1.00 Bathroom, 836 sqft Residential on 0.00 Acres

Greenview, Calgary, Alberta

"" OPEN HOUSE: SUNDAY, SEPT. 7, 10:00 AM - 1:00 PM "". Pristine condo conversion in 2008 with total interior and exterior upgrades including granite countertops, stainless steel appliances, vented range hood fan, kitchen and bathroom cabinetry and taps and fixtures, vinyl plank flooring throughout, carpets in the two bedrooms, tile in bathroom, interior painting (2024), ceiling fan (2020), windows, patio door, under mount lighting in the kitchen, large main floor south facing patio (year round sunshine) backing onto a greenspace and leash free dog park, well treed. Building exterior just being renovated (special assessment has been paid by seller)

Built in 1973

# of Stories 4

Basement None

**Exterior** 

Exterior Features None

Construction Stone, Wood Frame

Foundation Poured Concrete