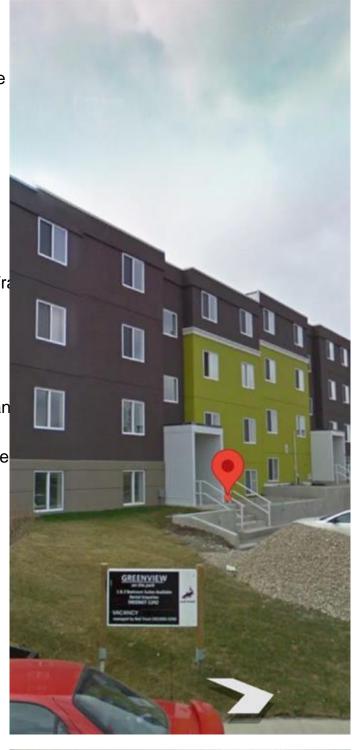

# \$254,900 - 104, 4455c Greenview Drive Ne, Calgary

MLS® #A2233592

#### \$254,900

2 Bedroom, 1.00 Bathroom, 836 sqft Residential on 0.00 Acres

Greenview, Calgary, Alberta

"" OPEN HOUSE: SUNDAY, SEPT. 7, 10:00 AM - 1:00 PM "". Pristine condo conversion in 2008 with total interior and exterior upgrades including granite countertops, stainless steel appliances, vented range hood fan, kitchen and bathroom cabinetry and taps and fixtures, vinyl plank flooring throughout, carpets in the two bedrooms, tile in bathroom, interior painting (2024), ceiling fan (2020), windows, patio door, under mount lighting in the kitchen, large main floor south facing patio (year round sunshine) backing onto a greenspace and leash free dog park, well treed. Building exterior just being renovated (special assessment has been paid by seller)

## **Community Information**

Address 104, 4455c Greenview Drive

Subdivision Greenview

City Calgary
County Calgary
Province Alberta
Postal Code T2E 6M1

**Amenities** 

Amenities Visitor Parking, Dog Park, Tra