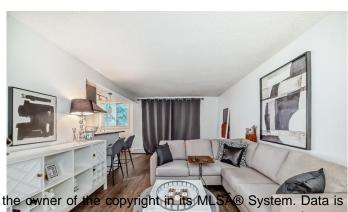

#### \$254,900

2 Bedroom, 1.00 Bathroom, 836 sqft Residential on 0.00 Acres

Greenview, Calgary, Alberta

"" OPEN HOUSE: SUNDAY, SEPT. 7, 10:00 AM - 1:00 PM "". Pristine condo conversion in 2008 with total interior and exterior upgrades including granite countertops, stainless steel appliances, vented range hood fan, kitchen and bathroom cabinetry and taps and fixtures, vinyl plank flooring throughout, carpets in the two bedrooms, tile in bathroom, interior painting (2024), ceiling fan (2020), windows, patio door, under mount lighting in the kitchen, large main floor south facing patio (year round sunshine) backing onto a greenspace and leash free dog park, well treed. Building exterior just being renovated (special assessment has been paid by seller)