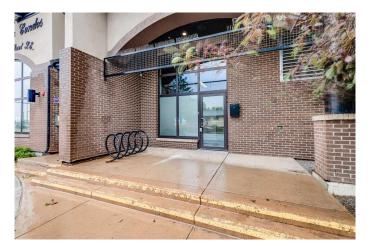

### \$439,900

0 Bedroom, 0.00 Bathroom, Commercial on 0.00 Acres

Penbrooke Meadows, Calgary, Alberta

Opportunity knocks on busy International Avenue (17 Ave SE)! This freshly renovated 980 square foot retail space is a rare findâ€"move-in ready and perfectly designed for a variety of business types including: spa, massage therapy, medical, wellness, or professional office use.

Step into a bright, welcoming interior featuring: \*Three private rooms \*One oversized office or executive suite \*Modern finishes throughout \*Freshly updated flooring, paint, and fixtures \*Efficient layout with reception area and waiting space\* The property comes with \*3 heated client parking stalls\*, a major bonus during Calgary winters, and offers great visibility and access in a high-exposure location known for strong traffic. Whether youâ€<sup>™</sup>re expanding or starting fresh, this flexible, stylish, and functional space checks all the boxes. \*\*Available for Sale or Lease.\*\* Don't miss your chance to secure a prime spot on one of Calgary's most dynamic commercial corridors. Book your private tour today with your favourite realtor.