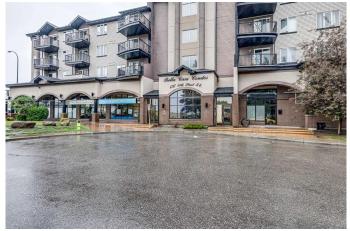

### \$439,900

0 Bedroom, 0.00 Bathroom, Commercial on 0.00 Acres

Penbrooke Meadows, Calgary, Alberta

Opportunity knocks on busy International Avenue (17 Ave SE)! This freshly renovated 980 square foot retail space is a rare findâ€"move-in ready and perfectly designed for a variety of business types including: spa, massage therapy, medical, wellness, or professional office use.

Step into a bright, welcoming interior featuring: \*Three private rooms \*One oversized office or executive suite \*Modern finishes throughout \*Freshly updated flooring, paint, and fixtures \*Efficient layout with reception area and waiting space\* The property comes with \*3 heated client parking stalls\*, a major bonus during Calgary winters, and offers great visibility and access in a high-exposure location known for strong traffic. Whether youâ€<sup>™</sup>re expanding or starting fresh, this flexible, stylish, and functional space checks all the boxes. \*\*Available for Sale or Lease.\*\* Don't miss your chance to secure a prime spot on one of Calgary's most dynamic commercial corridors. Book your private tour today with your favourite realtor.