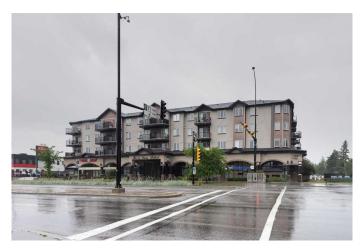

### \$439,900

0 Bedroom, 0.00 Bathroom, Commercial on 0.00 Acres

Penbrooke Meadows, Calgary, Alberta

Opportunity knocks on busy International Avenue (17 Ave SE)! This freshly renovated 980 square foot retail space is a rare findâ€"move-in ready and perfectly designed for a variety of business types including: spa, massage therapy, medical, wellness, or professional office use.

Step into a bright, welcoming interior featuring: \*Three private rooms \*One oversized office or executive suite \*Modern finishes throughout \*Freshly updated flooring, paint, and fixtures \*Efficient layout with reception area and waiting space\* The property comes with \*3 heated client parking stalls\*, a major bonus during Calgary winters, and offers great visibility and access in a high-exposure location known for strong traffic. Whether youâ€<sup>™</sup>re expanding or starting fresh, this flexible, stylish, and functional space checks all the boxes. \*\*Available for Sale or Lease.\*\* Don't miss your chance to secure a prime spot on one of Calgary's most dynamic commercial corridors. Book your private tour today with your favourite realtor.