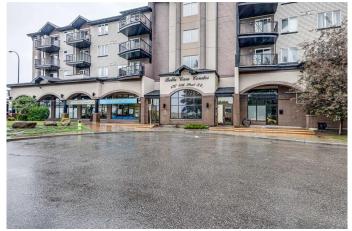

#### \$35

0 Bedroom, 0.00 Bathroom, Commercial on 0.00 Acres

Penbrooke Meadows, Calgary, Alberta

Opportunity knocks on busy International Avenue (17 Ave SE)! This freshly renovated 980 square foot retail space is a rare findâ€"move-in ready and perfectly designed for a variety of business types including: spa, massage therapy, medical, wellness, or professional office use.

# **Community Information**

| Address     | 140, 5430 17 Avenue Se |
|-------------|------------------------|
| Subdivision | Penbrooke Meadows      |
| City        | Calgary                |
| County      | Calgary                |
| Province    | Alberta                |
| Postal Code | T2A 1J3                |