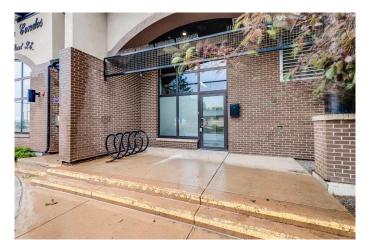

#### \$35

0 Bedroom, 0.00 Bathroom, Commercial on 0.00 Acres

Penbrooke Meadows, Calgary, Alberta

Opportunity knocks on busy International Avenue (17 Ave SE)! This freshly renovated 980 square foot retail space is a rare findâ€"move-in ready and perfectly designed for a variety of business types including: spa, massage therapy, medical, wellness, or professional office use.

Step into a bright, welcoming interior featuring: \*Three private rooms \*One oversized office or executive suite \*Modern finishes throughout \*Freshly updated flooring, paint, and fixtures \*Efficient layout with reception area and waiting space\* The property comes with \*3 heated client parking stalls\*, a major bonus during Calgary winters, and offers great visibility and access in a high-exposure location known for strong traffic. Whether youâ€<sup>™</sup>re expanding or starting fresh, this flexible, stylish, and functional space checks all the boxes. \*\*Available for Sale or Lease.\*\* Don't miss your chance to secure a prime spot on one of Calgary's most dynamic commercial corridors. Book your private tour today with your favourite realtor.

# **Community Information**

| Address     | 140, 5430 17 Avenue Se |
|-------------|------------------------|
| Subdivision | Penbrooke Meadows      |
| City        | Calgary                |
| County      | Calgary                |
| Province    | Alberta                |
| Postal Code | T2A 1J3                |