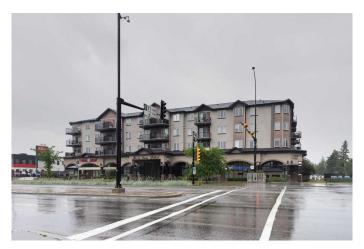

#### \$35

0 Bedroom, 0.00 Bathroom, Commercial on 0.00 Acres

Penbrooke Meadows, Calgary, Alberta

Opportunity knocks on busy International Avenue (17 Ave SE)! This freshly renovated 980 square foot retail space is a rare findâ€"move-in ready and perfectly designed for a variety of business types including: spa, massage therapy, medical, wellness, or professional office use.

# **Community Information**

| Address     | 140, 5430 17 Avenue Se |
|-------------|------------------------|
| Subdivision | Penbrooke Meadows      |
| City        | Calgary                |
| County      | Calgary                |
| Province    | Alberta                |
| Postal Code | T2A 1J3                |