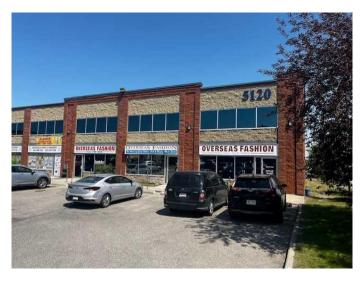

### \$1,670,000

0 Bedroom, 0.00 Bathroom, Commercial on 0.00 Acres

Westwinds, Calgary, Alberta

Court-appointed/receivership sale!! (Property is being sold in as-is, where-is condition. No warranties or representation from the seller will be made ). Retail space for sale with DC zoning, in one of the busiest retail plazas in Castleridge NE Calgary, and in very close proximity to the Airport. 3025 Sq/ft shell space suitable for your taste of development with business requirement. (Approx. 1,000 sqft each for the 3 units). If you are looking for a smaller space, then you can buy one individual unit which is approx. 1000 sq/ft. All 3 units could be sold separately or jointly. This particular bay is north facing with front and back main door access, along with an overhead door on the back, don't miss out on this great location with lots of exposure, on the corner of 50th Ave and visible from 47th street, NE Very close to communities like Whitehorn, temple, Castleridge and falconridge. (Property tax is estimated for 3 units together)

## **Community Information**

Address 171, 175 & 179, 5120 47 Street Ne

Subdivision Westwinds

City Calgary

County Calgary

Province Alberta

Postal Code T3J 4K3