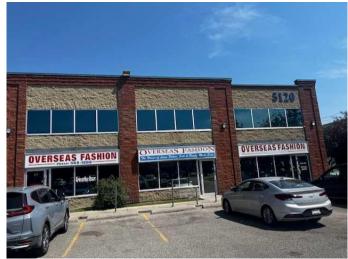

### \$1,670,000

0 Bedroom, 0.00 Bathroom, Commercial on 0.00 Acres

Westwinds, Calgary, Alberta

Court-appointed/receivership sale!! (Property is being sold in as-is, where-is condition. No warranties or representation from the seller will be made ). Retail space for sale with DC zoning, in one of the busiest retail plazas in Castleridge NE Calgary, and in very close proximity to the Airport. 3025 Sq/ft shell space suitable for your taste of development with business requirement. (Approx. 1,000 sqft each for the 3 units). If you are looking for a smaller space, then you can buy one individual unit which is approx. 1000 sq/ft. All 3 units could be sold separately or jointly. This particular bay is north facing with front and back main door access, along with an overhead door on the back, don't miss out on this great location with lots of exposure, on the corner of 50th Ave and visible from 47th street, NE Very close to communities like Whitehorn, temple, Castleridge and falconridge. (Property tax is estimated for 3 units together)

## **Community Information**

Address 171, 175 & 179, 5120 47 Street Ne

Subdivision Westwinds

City Calgary

County Calgary

Province Alberta

Postal Code T3J 4K3