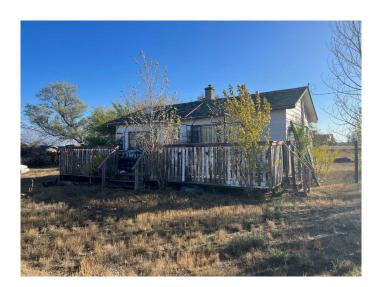

## \$15,000

0 Bedroom, 0.00 Bathroom, Land on 0.22 Acres

NONE, Suffield, Alberta

This property is 3 lots in Suffield being sold as is where is on date of possession. The house on the lot isn't useable and the outbuildings have no value. There is no access to the buildings.