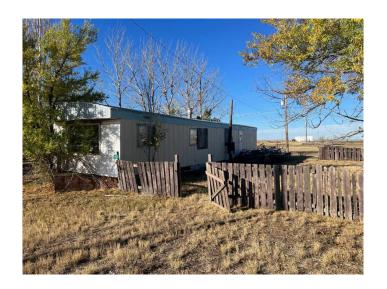

## \$15,000

0 Bedroom, 0.00 Bathroom, Land on 0.17 Acres

NONE, Suffield, Alberta

This property is being sold as is where is on date of possession. The mobile home had a fire and isn't useable.