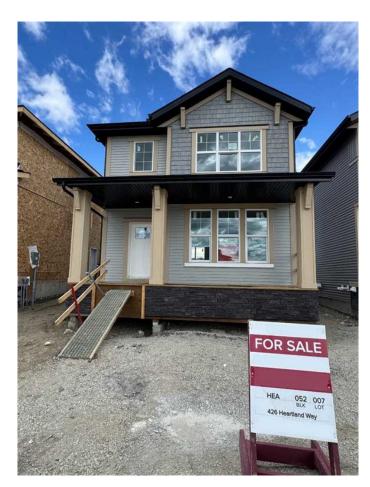

# \$609,900 - 426 Heartland Way, Cochrane

MLS® #A2235464

## \$609,900

3 Bedroom, 3.00 Bathroom, 1,604 sqft Residential on 0.08 Acres

Heartland, Cochrane, Alberta

Welcome to 426 Heartland Way, a beautifully designed detached home by Daytona Homes offering over 1,600 square feet of modern living in the heart of Cochrane's Heartland community. With three bedrooms, two and a half bathrooms, and thoughtful upgrades throughout, this home is a perfect blend of comfort, function, and style.

Step inside to a bright and open layout that immediately feels welcoming. The front great room sets the tone for relaxed living, flowing effortlessly toward the rear of the home. A versatile den sits just off the main path, perfect for a home office or quiet reading nook. At the center of the main floor, the dining area is ideally located for everyday meals or casual entertaining. The spacious kitchen anchors the rear of the home, featuring a large island, modern cabinetry, and plenty of prep space. A tucked-away two-piece bathroom adds convenience without interrupting the flow.

Upstairs, two generously sized bedrooms at the back of the home share a full four-piece bathroom. A centrally located laundry room adds practicality, and at the front, the private primary suite offers a peaceful retreat with a large walk-in closet and a five-piece ensuite complete with dual sinks, a soaker tub, and a separate shower.