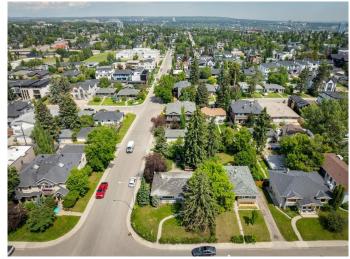

## \$1,200,000

2 Bedroom, 1.00 Bathroom, 1,040 sqft Residential on 0.14 Acres

Richmond, Calgary, Alberta

CORNER LOT in the heart of Marda Loop! Just three blocks from hundreds of shops. restaurants and cafes while being on a quiet residential avenue, this is an incredible opportunity for any builders/developers to make their next project a reality! With a 50' x 125' lot with RCG zoning FACING A PARK, this lot could accommodate a wide range of housing options and is the type of location that does not come up often. With gentle sloping to the rear, consider adding walkout basements or rooftop patios to take advantage of views of the city and the leafy green surrounding neighbourhood! A bonus with this property is the 4-car garage (double tandem) that could be rented separately or used for storage until you are ready to build. Existing structures are being sold as-is.