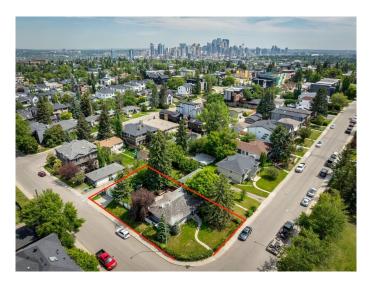

# \$1,200,000 - 2240 30 Avenue Sw, Calgary

MLS® #A2236278

## \$1,200,000

2 Bedroom, 1.00 Bathroom, 1,040 sqft Residential on 0.14 Acres

Richmond, Calgary, Alberta

CORNER LOT in the heart of Marda Loop! Just three blocks from hundreds of shops. restaurants and cafes while being on a quiet residential avenue, this is an incredible opportunity for any builders/developers to make their next project a reality! With a 50' x 125' lot with RCG zoning FACING A PARK, this lot could accommodate a wide range of housing options and is the type of location that does not come up often. With gentle sloping to the rear, consider adding walkout basements or rooftop patios to take advantage of views of the city and the leafy green surrounding neighbourhood! A bonus with this property is the 4-car garage (double tandem) that could be rented separately or used for storage until you are ready to build. Existing structures are being sold as-is.