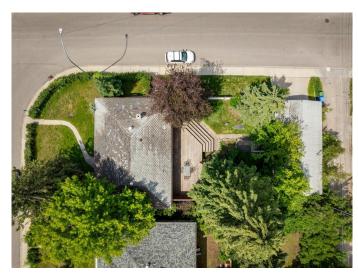

## \$1,200,000

2 Bedroom, 1.00 Bathroom, 1,040 sqft Residential on 0.14 Acres

Richmond, Calgary, Alberta

CORNER LOT in the heart of Marda Loop! Just three blocks from hundreds of shops. restaurants and cafes while being on a quiet residential avenue, this is an incredible opportunity for any builders/developers to make their next project a reality! With a 50' x 125' lot with RCG zoning FACING A PARK, this lot could accommodate a wide range of housing options and is the type of location that does not come up often. With gentle sloping to the rear, consider adding walkout basements or rooftop patios to take advantage of views of the city and the leafy green surrounding neighbourhood! A bonus with this property is the 4-car garage (double tandem) that could be rented separately or used for storage until you are ready to build. Existing structures are being sold as-is.

## **Amenities**

Parking Spaces 4

Parking Quad or More Detached