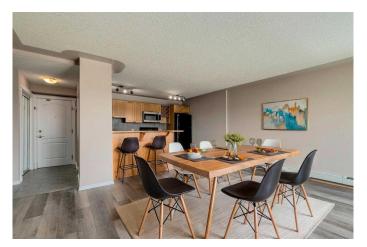

#### \$235,000

2 Bedroom, 1.00 Bathroom, 813 sqft Residential on 0.00 Acres

Bankview, Calgary, Alberta

Step inside this bright and beautifully updated top-floor 2 bedroom corner unit in the heart of Bankview, now available at a new reduced price! Every day begins and ends with breathtaking views, whether you're enjoying your morning coffee or unwinding in the evening on your private balcony overlooking lush treetops, the Calgary Tower, and the downtown skyline. Inside, this move in ready home shines with brand new vinyl plank flooring, fresh paint, and new carpet. The thoughtful layout includes two bedrooms, a full bathroom, and a cozy corner fireplace in the living room. The kitchen features an eating bar perfect for casual meals or entertaining. This home checks all the boxes with in suite laundry (brand new washer & dryer!), an assigned covered parking stall, and a separate storage locker. Whether you're looking for a rental property or affordable homeownership in a sought after vibrant inner city neighborhood, this Bankview condo delivers unbeatable value at its new price.