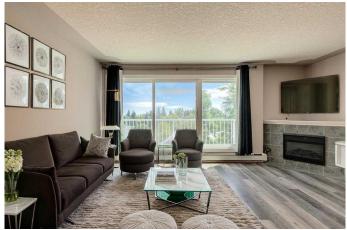

#### \$235,000

2 Bedroom, 1.00 Bathroom, 813 sqft Residential on 0.00 Acres

Bankview, Calgary, Alberta

Step inside this bright and beautifully updated top-floor 2 bedroom corner unit in the heart of Bankview, now available at a new reduced price! Every day begins and ends with breathtaking views, whether you're enjoying your morning coffee or unwinding in the evening on your private balcony overlooking lush treetops, the Calgary Tower, and the downtown skyline. Inside, this move in ready home shines with brand new vinyl plank flooring, fresh paint, and new carpet. The thoughtful layout includes two bedrooms, a full bathroom, and a cozy corner fireplace in the living room. The kitchen features an eating bar perfect for casual meals or entertaining. This home checks all the boxes with in suite laundry (brand new washer & dryer!), an assigned covered parking stall, and a separate storage locker. Whether you're looking for a rental property or affordable homeownership in a sought after vibrant inner city neighborhood, this Bankview condo delivers unbeatable value at its new price.