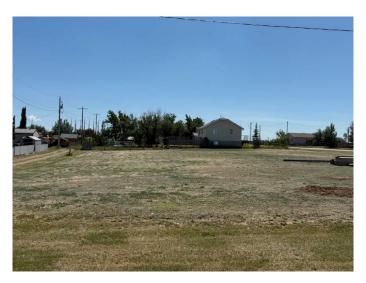

### \$40,000

0 Bedroom, 0.00 Bathroom, Land on 0.61 Acres

NONE, Suffield, Alberta

This 7 lot parcel is an opportunity for future development in Suffield. Located on the edge of town away from the highway and overlooking the prairies to the north. Enough space for a home and shop as well as other outbuildings. This lot has been roughly leveled and is ready for development.