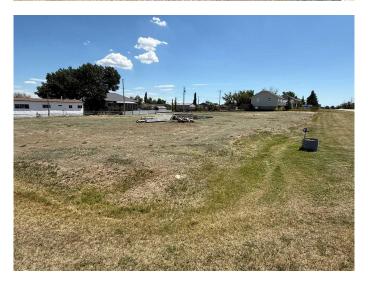

### \$40,000

0 Bedroom, 0.00 Bathroom, Land on 0.61 Acres

NONE, Suffield, Alberta

This 7 lot parcel is an opportunity for future development in Suffield. Located on the edge of town away from the highway and overlooking the prairies to the north. Enough space for a home and shop as well as other outbuildings. This lot has been roughly leveled and is ready for development.