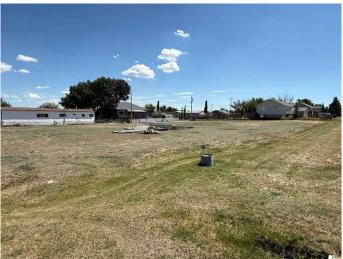

### \$40,000

0 Bedroom, 0.00 Bathroom, Land on 0.61 Acres

NONE, Suffield, Alberta

This 7 lot parcel is an opportunity for future development in Suffield. Located on the edge of town away from the highway and overlooking the prairies to the north. Enough space for a home and shop as well as other outbuildings. This lot has been roughly leveled and is ready for development.