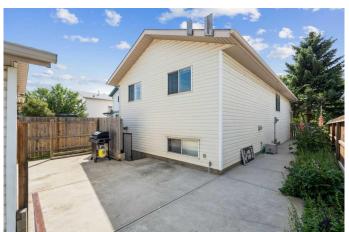

# \$499,000

3 Bedroom, 3.00 Bathroom, 928 sqft Residential on 0.08 Acres

Applewood Park, Calgary, Alberta

\*\*OPEN HOUSE - Saturday, July 19th from 1:00pm - 3:00pm\*\* Welcome to the heart of Applewood Park, a family-friendly neighbourhood in Southeast Calgary. Step inside the spacious entryway leading to the upper level where large south-facing windows allow natural sunlight to brighten the open floor plan. The kitchen boasts ample cabinetry and counter space, perfect for cooking big family meals and entertaining friends. Privacy and relaxation await you in the primary bedroom complete with its own 3-piece ensuite, separate from an additional bedroom and full bathroom that complete the main floor. The fully finished lower level offers more living space for a home gym, play room, home office, or media room, with another full bathroom and bedroom for family and guests. The walk-up basement gives quick access to a low-maintenance concrete patio in the fully fenced backyard. Gather †round a fire and toast marshmallows with the kids on a warm summer evening having peace of mind knowing your toys are safely parked in the detached double garage. Enjoy a short, peaceful stroll to Applewood Recreation Park, where open green space, a playground, various sport courts, and a boarded NHL-sized outdoor rink, bring the local community together. Other nearby amenities include walking/biking paths, Costco in East Hills Shopping Centre, and Elliston Park, where the annual GlobalFest fireworks show is hosted every August. Being located beside Stoney

## **Exterior**

Exterior Features Private Yard

Lot Description Back Lane, Back Yard, City Lot, Front Yard, Rectangular Lot

Roof Asphalt Shingle

Construction Vinyl Siding

Foundation Poured Concrete