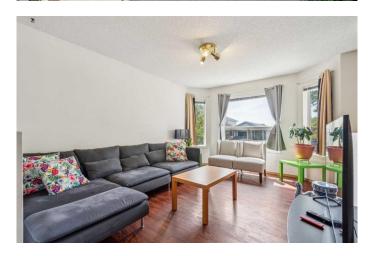

# \$499,000

3 Bedroom, 3.00 Bathroom, 928 sqft Residential on 0.08 Acres

Applewood Park, Calgary, Alberta

\*\*OPEN HOUSE - Saturday, July 19th from 1:00pm - 3:00pm\*\* Welcome to the heart of Applewood Park, a family-friendly neighbourhood in Southeast Calgary. Step inside the spacious entryway leading to the upper level where large south-facing windows allow natural sunlight to brighten the open floor plan. The kitchen boasts ample cabinetry and counter space, perfect for cooking big family meals and entertaining friends. Privacy and relaxation await you in the primary bedroom complete with its own 3-piece ensuite, separate from an additional bedroom and full bathroom that complete the main floor. The fully finished lower level offers more living space for a home gym, play room, home office, or media room, with another full bathroom and bedroom for family and guests. The walk-up basement gives quick access to a low-maintenance concrete patio in the fully fenced backyard. Gather †round a fire and toast marshmallows with the kids on a warm summer evening having peace of mind knowing your toys are safely parked in the detached double garage. Enjoy a short, peaceful stroll to Applewood Recreation Park, where open green space, a playground, various sport courts, and a boarded NHL-sized outdoor rink, bring the local community together. Other nearby amenities include walking/biking paths, Costco in East Hills Shopping Centre, and Elliston Park, where the annual GlobalFest fireworks show is hosted every August. Being located beside Stoney

#### Interior

Interior Features Open Floorplan, Storage

Appliances Dishwasher, Dryer, Garage Control(s), Microwave, Refrigerator,

Stove(s), Washer

Heating Forced Air, Natural Gas

Cooling None Has Basement Yes Basement Finished, Full, Walk-Up To Grade